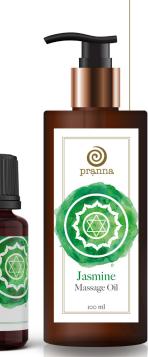

## Anāhata Chakra compassion | jasmine

Green in colour, representing the element earth, it is located in the centre of the chest and empowers love, kindness and compassion. Jasmine's warm and soothing aroma helps our heart energy radiate outwards and transform our emotions and experiences through the universality of love.

• Energy Booster • Skin Softner • Mood Uplifter • Fights Infections