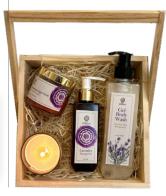

# Rose

Rose has a beautiful, strong floral, sweet, intoxicating, and highly romantic fragrance.

Mood Enhancer • Romantic Ambiance • Aesthetic Appeal
 Air Freshener • Tradition and Ritual

he rose essence's deep and enriching floral

scent smells like fresh roses and will fill your rooms with a mesmerizing and refreshing aroma. Rose massage oil has an excellent harmonizing effect on depression, anger, grief, fear, stress, and tension, and it is mood uplifting, moisturizing, and hydrating the skin.

## Natural EssentialMassage Oil &Oil & Roll-OnBody Wash

The Rose essential oil roll-on is a great way to take the benefits of Rose with you. It helps you feel calm, relaxed, and happily content and positively affects your mental health.

Romantic Rose body wash enriched with rose oil replenishes dry skin for smoother texture and softness. The uplifting fragrance of roses lingers.

O

Romantic

Rose

0

#### Exfoliating Face & Body Scrub

The Romantic rose creamy face and body scrub leaves your skin glowing and fresh, rendering a spotless and polished look. Rose essential oil deeply moisturize the skin, making it soft and supple. It helps restore the skin's natural moisture barrier. Moreover, the attractive aroma of rose lingers on.