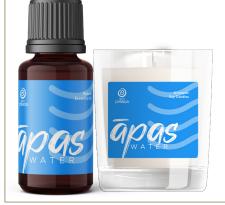

## WATER

The element of Water represents abundance, compassion & sensuality. The soothing scent of Jasmine and the sweet, tangy Orange fragrance evokes our sense of abundance.