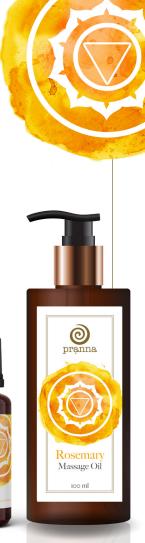

## Maņipūra Chakra achievement | rosemary

Yellow in colour and associated with the element of fire, the Manipura *chakra* is at the top of our abdomen, representing energy, power and determination. The vibrant scent of rosemary helps us focus on our confidence, determination, personal growth and achievement.

- Helps Hair Growth
- Improves Blood Circulation
- Pain Reliever 
   Memory Booster