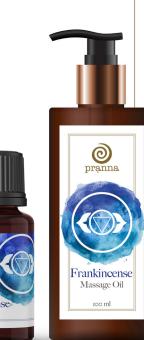

## Ājñā Chakra imagination | frankincense

Represented by the colour indigo and associated with the element ether, the Ajna *chakra* is located on the forehead, between the eyebrows, driving our intelligence, sensory perceptions and psychic energy. The heady aroma of Frankincense helps activate this centre of perception, intuition and imagination.

Immunity Booster • Stress RelieverReduce Arthritis • Improves Asthma