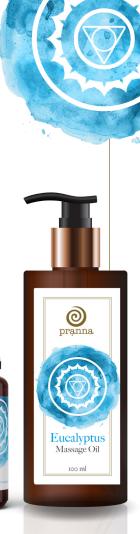

## Viśuddha Chakra communication | eucalyptus

Blue in colour and located at the centre of the neck, it is associated with the element ether. The throat *chakra* regulates honesty and self-expression. The fresh, sharp aroma of eucalyptus helps revitalise the throat *chakra* and strengthen our sense of communication and expression.

Pain Reliever • Anti Bacterial Decongestant • Bug Repellent