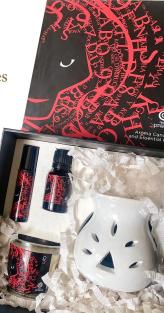

# the chakra collection

In this unique collection, the aromas are crafted to resonate with the seven chakras, the seven energy points in our body. The oils are deeply connected to Chakra healing, harmonizing seamlessly to help you yield rich benefits every day.

## Sahasrāra Chakra spirituality | lavender

Deep purple in colour and associated with the element ether, it represents the infinite and is located at the top of the head. Lavender's soothing but enlivening aroma helps rouse the crown *chakra* and wafts us along the path of pure consciousness and spirituality.

## Ājñā Chakra imagination | frankincense

Represented by the colour indigo and associated with the element ether, the Ajna *chakra* is located on the forehead, between the eyebrows, driving our intelligence, sensory perceptions and psychic energy. The heady aroma of Frankincense helps activate this centre of perception, intuition and imagination.

## Viśuddha Chakra communication | eucalyptus

Blue in colour and located at the centre of the neck, it is associated with the element ether. The throat *chakra* regulates honesty and self-expression. The fresh, sharp aroma of eucalyptus helps revitalise the throat *chakra* and strengthen our sense of communication and expression.

## Anāhata Chakra compassion | jasmine

Green in colour, representing the element earth, it is located in the centre of the chest and empowers love, kindness and compassion. Jasmine's warm and soothing aroma helps our heart energy radiate outwards and transform our emotions and experiences through the universality of love.

## Maņipūra Chakra achievement | rosemary

Yellow in colour and associated with the element of fire, the Manipura *chakra* is at the top of our abdomen, representing energy, power and determination. The vibrant scent of rosemary helps us focus on our confidence, determination, personal growth and achievement.

## Svādhisthāna Chakra consciousness | orange

Orange in colour, located above the root *chakra* and below the navel, it is associated with the element of water. The centre of our creativity, sensuality and emotions, this *chakra* is energised with the sweet, tangy aroma of orange to evoke our creative life force.

## Mūlādhāra Chakra existence | sandalwood

Located at the base of the spine, red in colour, it is associated with the element of earth. The scent of Sandalwood helps balance and energise this *chakra* to strengthen our existence and bring about a sense of being grounded.

#### **PRODUCT RANGE**

Onranna

Oranna

Set of 7 Natural Essential

Opranna

Oil Roll-Ons

0

Frankincense Massage Oil THE CHAKRA CHAKRA COLLECTION COLLECTION