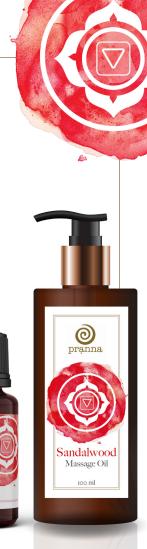

## Mūlādhāra Chakra existence | sandalwood

Located at the base of the spine, red in colour, it is associated with the element of earth. The scent of Sandalwood helps balance and energise this *chakra* to strengthen our existence and bring about a sense of being grounded.

• Skin Softener • Calming & Grounding • Clears Blemishes • Anti Aging