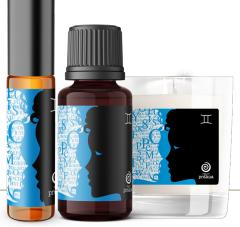

## pranna the zodiac collection

Enhance your true spirit and personality with exotic aroma candles and essential oils. The aromas align with each zodiac sign to help bring balance and wellness.

#### **GEMINI**

#### May 21-June 20

Geminis are known for duality. Ruled by Mercury, this air sign is in constant need of balancing. They are prone to shortness of breath and tense, tender shoulders and necks. They benefit from calming, balancing and relaxing essential oils.