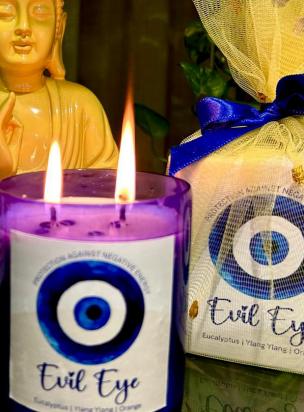

## Evil Eye

Protect your space with our Evil Eye Aroma Candle, blending enchanting scents and the powerful evil eye symbol to ward off negativity and promote tranquility.

66 May the powerful aroma and watchful gaze of this evil eye candle keep you safe from jealousy and harm.