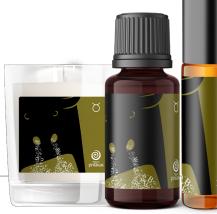

## pranna the zodiac collection

Enhance your true spirit and personality with exotic aroma candles and essential oils. The aromas align with each zodiac sign to help bring balance and wellness.

### TAURUS

#### April 20-May 20

Taureans are ruled by Venus, which influences sensuality and indulgence. They are vulnerable to aches and pains in the neck and throat area as Venus rules these areas. They benefit from sensuous and muscle-relaxing essential oils.